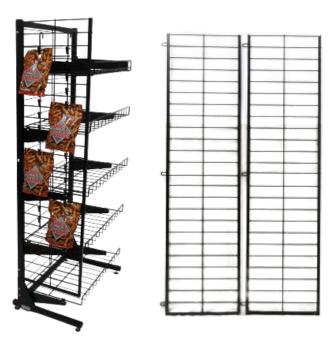

## #54 Display System

# 24" FRONT-END DISPLAY RACK

Model #F5424-5WS-12

Optional casters available.

### Shown with optional features:

Aisle Closer Base #ACB24 Caster Set #CS2-2-2B

2" Swivel Casters, two casters per set have brakes

## SIDE GRID DISPLAY SYSTEM

#### for use with #54 FEM Slotted Frames

The Wire side grid system is an innovative way to gain more display space, and increase impulse sales!

Easily add baskets, clip racks, peg hooks, or even POS signs to the rack for even more product space and brand recognition.

#### **Shown with optional features:**

Wire Side Grid Pair, with installation hardware #SG4812-S

Wire Side Baskets, 13" x 6" deep #WB136

2 Strand Hanging Clip Rack #BT30-2