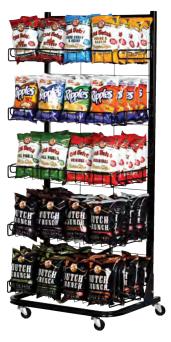

### Shown with optional features:

Aisle Closer Base #ACB24 Caster Set #CS2-2-2B

2" Swivel Casters, two casters per set have brakes