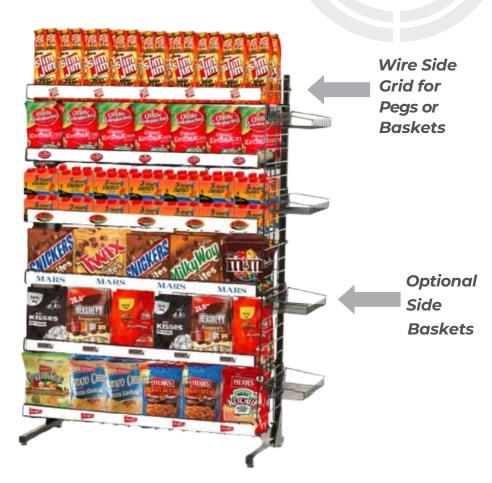

## SIDE GRID DISPLAY SYSTEM

#### for use with #54 FEM Slotted Frames

The Wire side grid system is an innovative way to gain more display space, and increase impulse sales!

Easily add baskets, clip racks, peg hooks, or even POS signs to the rack for even more product space and brand recognition.

#### **Shown with optional features:**

Wire Side Grid Pair, with installation hardware #SG4812-S

Wire Side Baskets, 13" x 6" deep #WB136

2 Strand Hanging Clip Rack #BT30-2