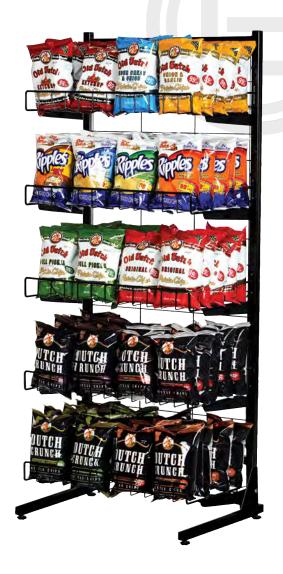

## #54 Display System

# 24" FRONT-END DISPLAY RACK

Model #F5424-5WS-12

Optional casters available.