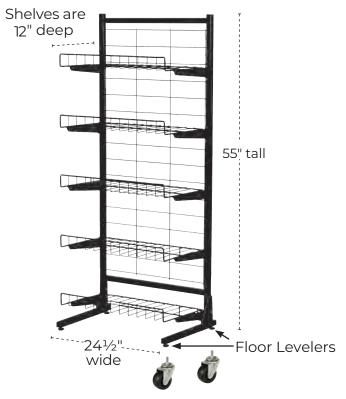

## #54 Display System

# 24" FRONT-END DISPLAY RACK

Model #F5424-5WS-12

Optional casters available.

### Shown with optional features:

Aisle Closer Base #ACB24 Caster Set #CS2-2-2B

2" Swivel Casters, two casters per set have brakes