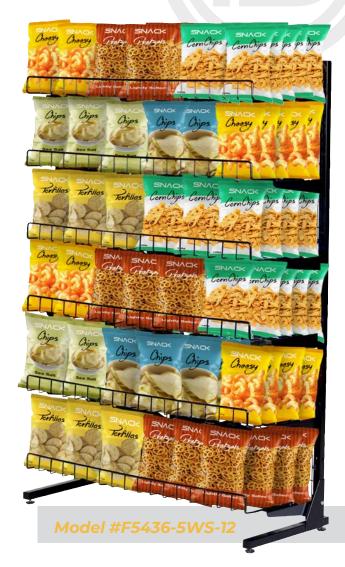

## **36" FRONT-END DISPLAY RACK**

This system is an excellent display solution, the superior design allows you to add optional features at any time!

Add excitement and visual impact to your display.

- Shelves are adjustable every 1".
- Our superior Shelf Bracket design won't accidentally unhook from the frame!
- Shelves are easy to change or add.

Attractive Modern Design Quality Construction Easy to Assemble

Optional casters available.