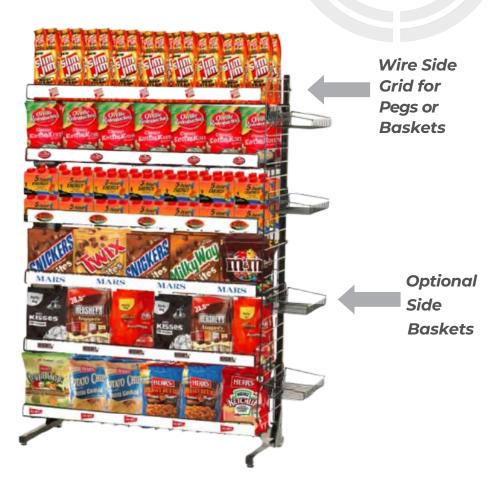

## SIDE GRID DISPLAY SYSTEM

## for use with #54 FEM Slotted Frames

The Wire side grid system is an innovative way to gain more display space, and increase impulse sales!

Easily add baskets, clip racks, peg hooks, or even POS signs to the rack for even more product space and brand recognition.

## **Shown with optional features:**

Wire Side Grid Pair, with installation hardware #SG4812-S

Wire Side Baskets, 13" x 6" deep #WB136

2 Strand Hanging Clip Rack #BT30-2