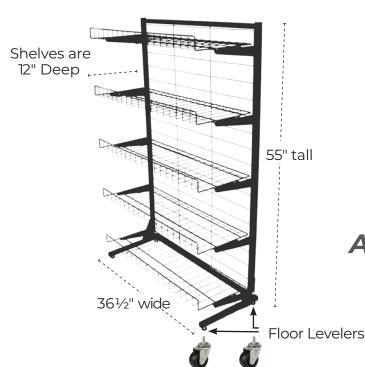

## **36" FRONT-END DISPLAY RACK**

This system is an excellent display solution, the superior design allows you to add optional features at any time!

Add excitement and visual impact to your display.

- Shelves are adjustable every 1".
- Our superior Shelf Bracket design won't accidentally unhook from the frame!
- Shelves are easy to change or add.

Attractive Modern Design Quality Construction Easy to Assemble

Optional casters available.