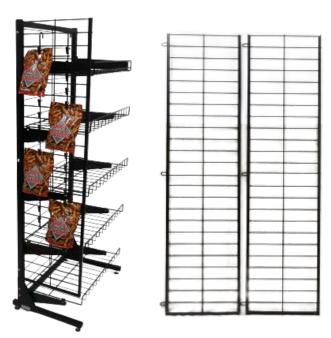

## SIDE GRID DISPLAY SYSTEM

## for use with #54 FEM Slotted Frames

The Wire side grid system is an innovative way to gain more display space, and increase impulse sales!

Easily add baskets, clip racks, peg hooks, or even POS signs to the rack for even more product space and brand recognition.

## **Shown with optional features:**

Wire Side Grid Pair, with installation hardware #SG4812-S

Wire Side Baskets, 13" x 6" deep #WB136

2 Strand Hanging Clip Rack #BT30-2