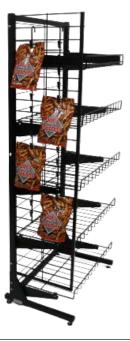

## SIDE GRID DISPLAY SYSTEM

#### for use with #54 FEM Slotted Frames

The Wire side grid system is an innovative way to gain more display space, and increase impulse sales!

Easily add baskets, clip racks, peg hooks, or even POS signs to the rack for even more product space and brand recognition.

#### Shown with optional features:

Wire Side Grid Pair, with installation hardware *#SG4812-S* 

Wire Side Baskets, 13" x 6" deep #WB136

2 Strand Hanging Clip Rack #BT30-2

www.btdisplaygroup.com 800-263-1338