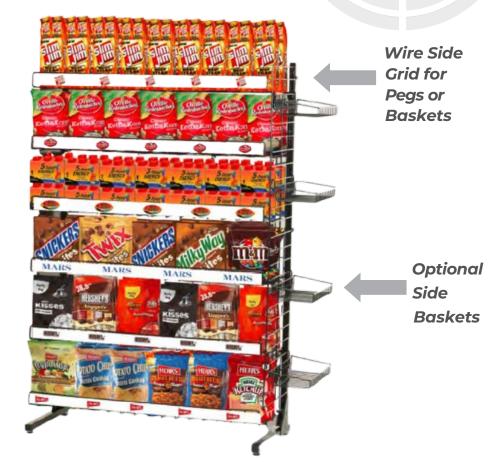

## SIDE GRID DISPLAY SYSTEM

#### for use with #54 FEM Slotted Frames

The Wire side grid system is an innovative way to gain more display space, and increase impulse sales!

Easily add baskets, clip racks, peg hooks, or even POS signs to the rack for even more product space and brand recognition.

#### Shown with optional features:

Wire Side Grid Pair, with installation hardware *#SG4812-S* 

Wire Side Baskets, 13" x 6" deep #WB136

2 Strand Hanging Clip Rack #BT30-2

www.btdisplaygroup.com 800-263-1338