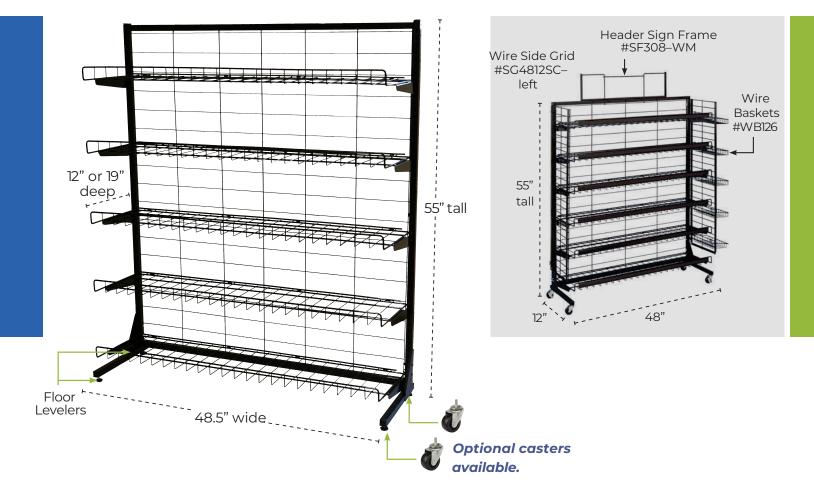

## SIDE GRID DISPLAY SYSTEM

#### for use with #54 FEM Slotted Frames

The Wire side grid system is an innovative way to gain more display space, and increase impulse sales!

Easily add baskets, clip racks, peg hooks, or even POS signs to the rack for even more product space and brand recognition.

#### Shown with optional features:

Wire Side Grid Pair, with installation hardware *#SG4812-S* 

Wire Side Baskets, 13" x 6" deep #WB136

2 Strand Hanging Clip Rack #BT30-2

www.btdisplaygroup.com 800-263-1338