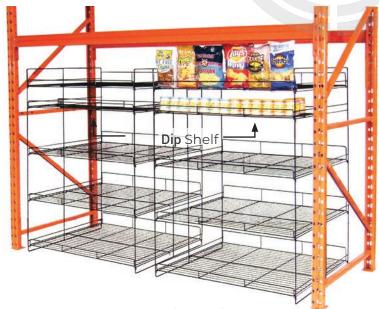

## **BAY DISPLAY RACK**

The perfect solution for warehouse-type stores that use pallet racks

## Two Rack Styles Available:

1. Model #3046-4 30" deep Shelves

2. Model #3646-4 39" deep Shelves

This model includes a Slide-up System to keep inventory at the front of each Shelf!

Two Bay Displays shown side-by-side in an 8´ Pallet Rack section

## **Quality Features:**

- Shelves are adjustable every 2"
- This Display has unequaled display area!
- Each Shelf holds 66 large Bags
- The Dip Shelf holds 52 Jars
- Easy to assemble
- Heavy-duty construction
- Powder Coated Black