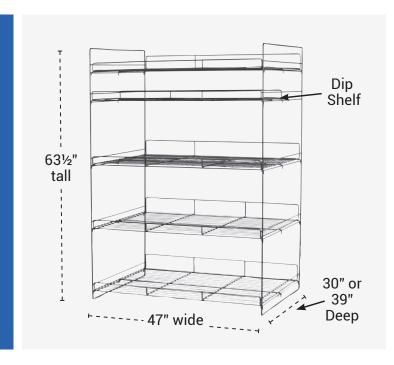

## Two Rack Styles Available:

1. Model #3046-4 30" deep Shelves

2. Model #3646-4 39" deep Shelves

This model includes a Slide-up System to keep inventory at the front of each Shelf!

Two Bay Displays shown side-by-side in an 8´ Pallet Rack section

## **Quality Features:**

- Shelves are adjustable every 2"
- This Display has unequaled display area!
- Each Shelf holds 66 large Bags
- The Dip Shelf holds 52 Jars
- Easy to assemble
- Heavy-duty construction
- Powder Coated Black

## **Extra Parts Available**

39" Deep Wire Shelf #BDWS-4538 30" Deep Wire #BDWS-4530 Shelf Dip Shelf #BDDS-4516 Slide-Up Shelf #BDSUS-44