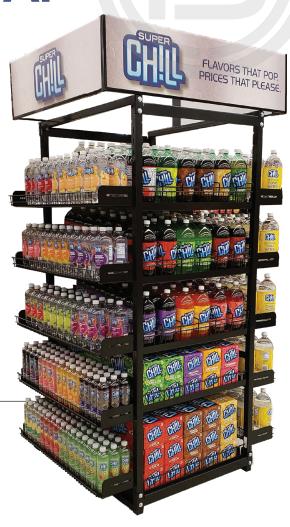

**BEVERAGE END CAP** 

## Model #BEC8149-071819-HSK

Gain sales and market share away from the Big Brands and drive shoppers to choose your private brand products!

- Dimensions: 49" wide x 40" deep x 81" tall
- 5 large shelves: 29.5" wide x 39" deep
- The center shelves can be adjusted and sloped for gravity feed
- 5 ribbed plastic liners for the center shelves fitting 2L bottles
- 10 side shelves, ideal for small bottles: 8" deep x 37" wide

## **HEADER SIGN KIT**

- Sign frames attach to the top of the display, giving your brand great visibility
- 3 full colored signs
- 1 front sign: 46" wide x 12" tall
- 2 side signs: 39.5" wide x 12" tall