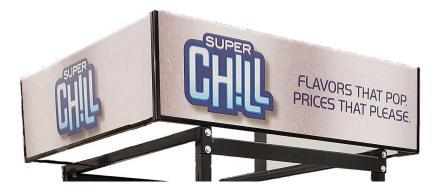

## **HEADER SIGN KIT**

- Sign frames attach to the top of the display, giving your brand great visibility
- 3 full colored signs
- 1 front sign: 46" wide x 12" tall
- 2 side signs: 39.5" wide x 12" tall