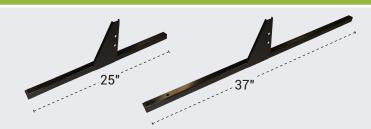

### 2-Sided FEM Feet

25" Feet #DSB25 (for use with two 12" shelves)
37" Feet #DSB37 (for use with two 19" shelves)

Caster Set #CS2-2-2B