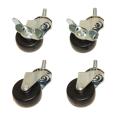

### 2-Sided FEM Feet

25" Feet #DSB25 (for use with two 12" shelves)
37" Feet #DSB37 (for use with two 19" shelves)

Caster Set #CS2-2-2B