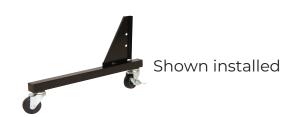

#### 70" Tall Frames

| 24" wide | #F7024 |
|----------|--------|
| 36" wide | #F7036 |
| 48" wide | #F7048 |

Our feet give you more display flexibility!

- All feet accept either 2 levelers or 2 casters
- Bolt easily and securely to any frame

## **FEM Feet**

15" Feet #FEET15 (for use with 12" shelves)
21" Feet #FEET21 (for use with 19" shelves)