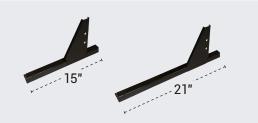

## **FEM Feet**

15" Feet #FEET15 (for use with 12" shelves)
21" Feet #FEET21 (for use with 19" shelves)