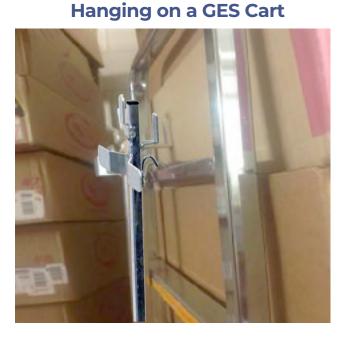

## **GES MINI STICK**

This well-designed tool is ideal for use with GES carts, reaching high box stacks and loading and unloading.

Saves back and shoulder injuries and allows for happier and more efficient employees!

## **Features:**

A. The hook on the back, to assist with raising and lowering of GES cart rails.

**B.** The reverse hook hangs the GES mini stick on the cart while in use.

**C.** The top hook is used to raise and lower boxes of product, aid with stack height, and help with down stacking of product in a safer manner.