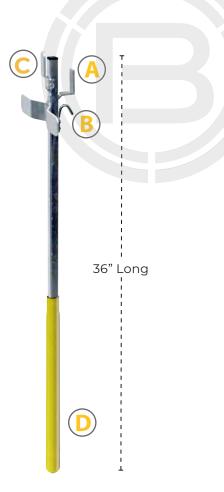

## **Features:**

A. The hook on the back, to assist with raising and lowering of GES cart rails.

**B.** The reverse hook hangs the GES mini stick on the cart while in use.

**C.** The top hook is used to raise and lower boxes of product, aid with stack height, and help with down stacking of product in a safer manner.

D. Grip-wrap on handle.