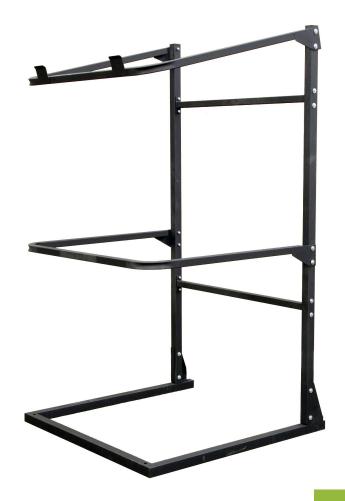

## HEAVY DUTY SOFA DISPLAY

Our heavy-duty sofa display is made with larger steel tube so it can handle heavier sofas and love seats. Designed to hold sofas up to 250lbs make them ideal to display sleeper sofas. Triple your display area without adding any square footage to your showroom.

- Overall dimensions: 47" wide x 86" tall
- Weight capacity: 500lbs (250lbs per tier)
- Each tier adjusts every 3"
- Requires no less than 9.5ft ceiling
- Ships with included hardware and requires assembly upon arrival