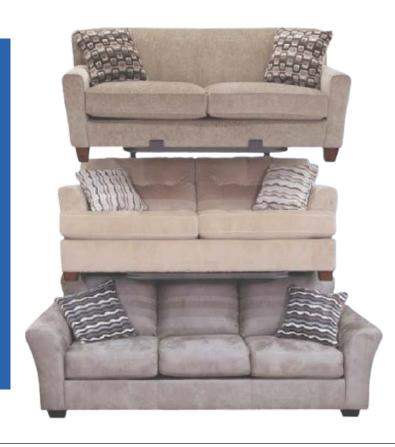

## HEAVY DUTY SOFA DISPLAY

Our heavy-duty sofa display is made with larger steel tube so it can handle heavier sofas and love seats. Designed to hold sofas up to 250lbs make them ideal to display sleeper sofas. Triple your display area without adding any square footage to your showroom.

- Overall dimensions: 47" wide x 86" tall
- Weight capacity: 500lbs (250lbs per tier)
- Each tier adjusts every 3"
- Requires no less than 9.5ft ceiling
- Ships with included hardware and requires assembly upon arrival