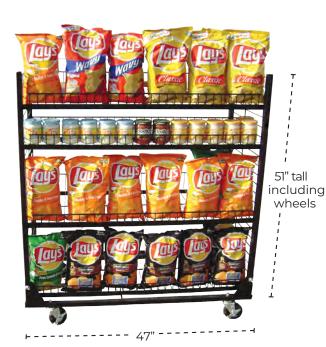

## **3-SHELF MOBILE DISPLAY RACK**

Model #4821-3S

This lower-profile rolling rack allows visibility over the top shelf for store employees.

Gain extra space in store aisles and increase impulse sales.

- Dimensions: 47" wide x 51" tall with 21" deep shelves
- One dip shelf 46" wide x 7" deep
- 3" swivel casters for easy rack placement
- Shelves adjust every 2"
- Shown with optional dip shelf, #DS042316