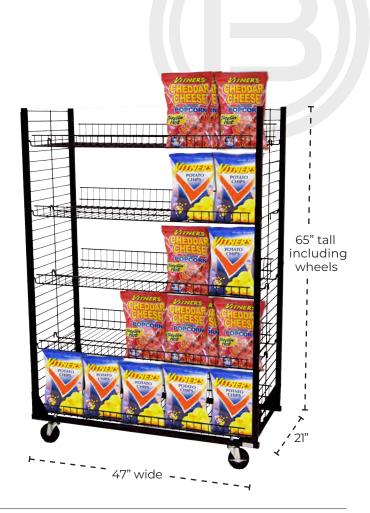

## 5-SHELF MOBILE DISPLAY RACK

Model #4821-5S

Convenient and easy to use, this display is ideal for supermarkets and discount stores.

Store managers like the mobile feature, and will welcome placement in their stores.

- Five shelves: 46" wide x 21" deep
- Shelves have 4" back and 2" front
- · Shelves adjust every 2"
- 4" swivel casters for easy rack placement
- Extra shelves are available, #S042216