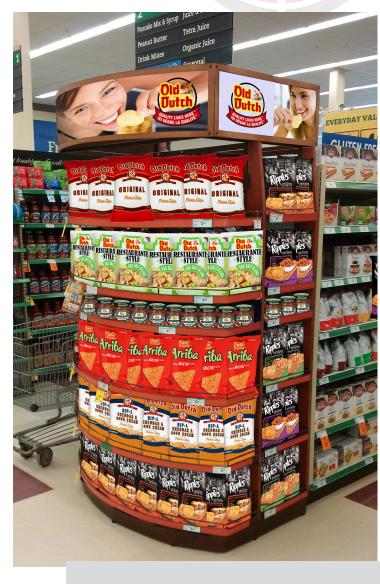

## **END CAP DISPLAY**

## **Rounded Style with Wood Accents**

This premium End Cap Display will draw Shoppers to your brand, and position it as the desired choice in today's crowded marketplace!

Store Managers are attracted to the look & feel of this premium Display, and will welcome placement in their Stores.

- Dimensions: 51" wide x 41" deep
- •87" tall to top of Header Sign
- 5 Front Snack Shelves
- •1 Front Dip Shelf
- Rounded Sign Channel on Front Shelves
- •10 Side Snack Shelves (5 per Side)
- · 2 Side Dip Shelves (1 per Side
- · Sign Channel on Side Shelves
- · All Shelves are adjustable, every 1"
- · Base, available with levelers or wheels
- · Header Sign Holder, with wood accents
- Holds 1 Front Sign & 2 Side Signs
- · Wood accents, cherry color
- Custom color woods are available