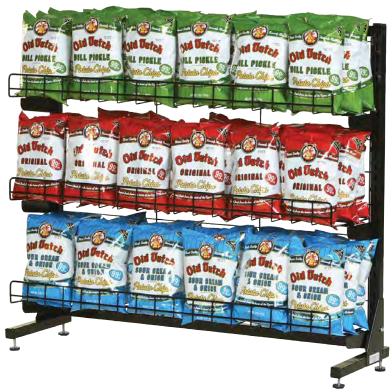

## **UNDER-COUNTER 36"** FRONT-END RACK

(WITH 8" DEEP SHELVES) Model #UC3036-3S12 (WITH 12" DEEP SHELVES)

This rack is just the right size to sell snack food under C-Store counters and in the Deli.

8" deep shelving fits well under counters.