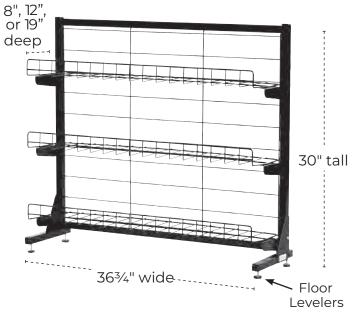

## **UNDER-COUNTER 36"** FRONT-END RACK

(WITH 8" DEEP SHELVES) Model #UC3036-3S12 (WITH 12" DEEP SHELVES)

This rack is just the right size to sell snack food under C-Store counters and in the Deli.

## **Quality Features:**

- · Assembles easily
- Shelves are adjustable every 1"
- Our superior shelf design won't accidentally unhook from the frame!
- Powder coated black

Store Managers will welcome this solution for under the counter!

## Extra shelving is available!

• Extra 8" deep shelves #WS36-8

• Extra 12" deep Shelves #WS36-12

• Extra 19" deep Shelves #WS36-19