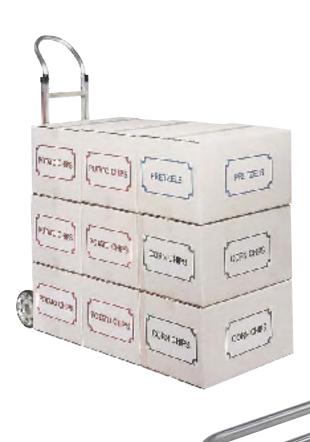

# ALUMINUM SNACK FOOD TRUCK

Model #SFT811

Move bulky loads in fewer trips with our lightweight, easy-to-use aluminum hand truck.

Overall dimensions: 17" wide x 61 1/2" tall

Weight: 28 lbs.

Capacity (with nose extended) 80 lbs.

Capacity (with nose folded) 500 lbs.