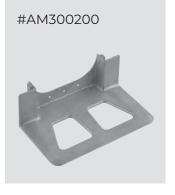

### **Noses**

Die-cast magnesium 14" wide x 7½" deep

Die-cast magnesium 14" wide x 12" deep