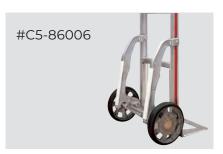

# **Stair Climbers**

Cast magnesium slides with replaceable lowfriction polymer skid bars. Tough and quiet.