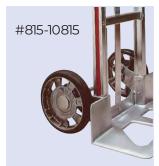

## Wheels

8" mold-on rubber on die-cast magnesium hub with double-grove ball bearings. Hard puncture resistant rubber works well on smooth surfaces.

8" or 10" puncture resistant, shock absorbing, nonmarking balloon cushion tires.

10" puncture resistant foam tire with semiprecision bearings. Never goes flat! Performs like pneumatic tire, but doesn't require air!

10" pneumatic tube-tire, 4-ply rated. Sealed semi-precision bearings and corrosion-resistant hub. Excellent shock absorption.