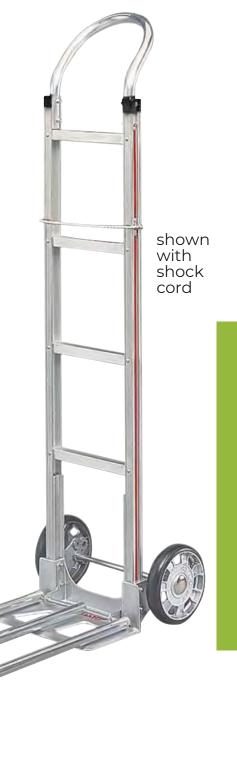

# ALUMINUM SNACK FOOD TRUCK

Model #SFT811

Move bulky loads in fewer trips with our lightweight, easy-to-use aluminum hand truck.

Overall dimensions: 17" wide x 61 1/2" tall

Weight: 28 lbs.

Capacity (with nose extended) 80 lbs.

# **Handles**

Ergonomically designed for comfort and easy operation

U-Brace for extra load support

## Wheels

8" mold-on rubber on die-cast magnesium hub with double-grove ball bearings. Hard puncture resistant rubber works well on smooth surfaces.

8" or 10" puncture resistant, shock absorbing, nonmarking balloon cushion tires.

10" puncture resistant foam tire with semiprecision bearings. Never goes flat! Performs like pneumatic tire, but doesn't require air!

10" pneumatic tube-tire, 4-ply rated. Sealed semi-precision bearings and corrosion-resistant hub. Excellent shock absorption.