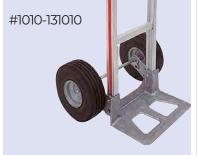

## Wheels

8" mold-on rubber on die-cast magnesium hub with double-grove ball bearings. Hard puncture resistant rubber works well on smooth surfaces.

8" or 10" puncture resistant, shock absorbing, nonmarking balloon cushion tires.

10" puncture resistant foam tire with semiprecision bearings. Never goes flat! Performs like pneumatic tire, but doesn't require air!

10" pneumatic tube-tire, 4-ply rated. Sealed semi-precision bearings and corrosion-resistant hub. Excellent shock absorption.