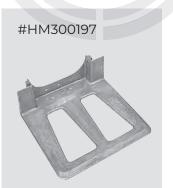

### **Noses**

Die-cast magnesium 14" wide x 7½" deep

Die-cast magnesium 14" wide x 12" deep