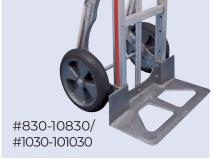

# **Handles**

Ergonomically designed for comfort and easy operation

U-Brace for extra load support

## Wheels

8" mold-on rubber on die-cast magnesium hub with double-grove ball bearings. Hard puncture resistant rubber works well on smooth surfaces.

8" or 10" puncture resistant, shock absorbing, nonmarking balloon cushion tires.

10" puncture resistant foam tire with semiprecision bearings. Never goes flat! Performs like pneumatic tire, but doesn't require air!

10" pneumatic tube-tire, 4-ply rated. Sealed semi-precision bearings and corrosion-resistant hub. Excellent shock absorption.