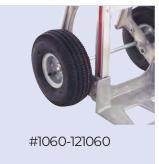

## Wheels

8" mold-on rubber on die-cast magnesium hub with double-grove ball bearings. Hard puncture resistant rubber works well on smooth surfaces.

8" or 10" puncture resistant, shock absorbing, nonmarking balloon cushion tires.

10" puncture resistant foam tire with semiprecision bearings. Never goes flat! Performs like pneumatic tire, but doesn't require air!

10" pneumatic tube-tire, 4-ply rated. Sealed semi-precision bearings and corrosion-resistant hub. Excellent shock absorption.