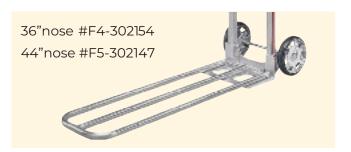

Customize your Aluminum Snack Food Truck with our range of options.

# **Handles**



Ergonomically designed for comfort and easy operation



U-Brace for extra load support

### **Noses**



Die-cast magnesium 14" wide x 7½" deep



Die-cast magnesium 14" wide x 12" deep

## Wheels



8" mold-on rubber on die-cast magnesium hub with double-grove ball bearings. Hard puncture resistant rubber works well on smooth surfaces.



8" or 10" puncture resistant, shock absorbing, nonmarking balloon cushion tires.



10" puncture resistant foam tire with semiprecision bearings. Never goes flat! Performs like pneumatic tire, but doesn't require air!



10" pneumatic tube-tire, 4-ply rated. Sealed semi-precision bearings and corrosion-resistant hub. Excellent shock absorption.

# **Nose Extensions**



# **Stair Climbers**



Cast magnesium slides with replaceable lowfriction polymer skid bars. Tough and quiet.