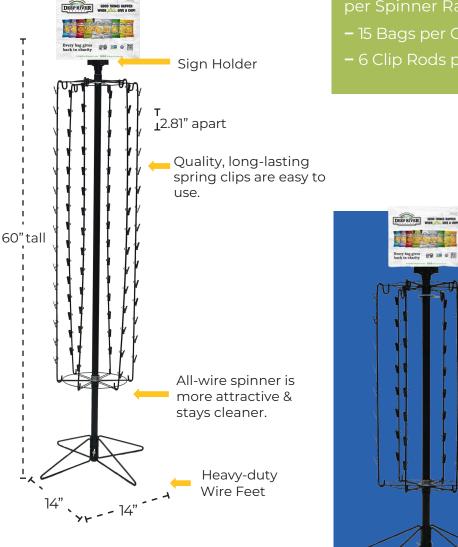

## **CLIP TREE SPINNER**

Bordertown's unique design and quality make this Spinner your 1st Choice!

Model #BT90-1C

Ideal for C-Stores, Deli Counters, and other impulse areas.

- Attractive presentation to the Shopper.
- Easy to assemble.
- Conveniently packaged 1-per-carton.

## Holds 90 Bags - 15 Bags per Clip Rod