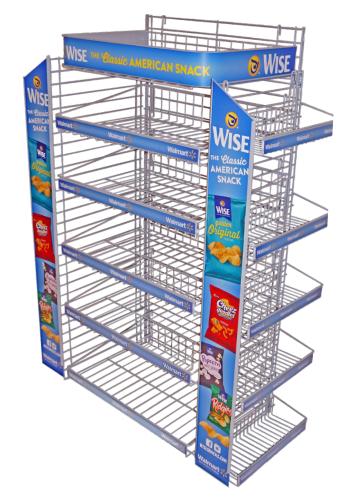

## WALMART 36" CHECKOUT END CAP

The Walmart 36" Checkout End Cap has a very high success rate; Walmart buyers and managers like the attractive design and welcome this into their stores.

The Checkout End Cap is used at the front registers and is very effective to increase impulse sales!

## **Quality Features:**

- 36" wide x 16" deep x 50" tall
- Attractive POS Sign Kit
- Top Shelf with 3-sided wrap-around sign
- 5 center shelves and 10 side shelves
- All shelves are adjustable every 2" giving you great flexibility!
- Walmart gray color