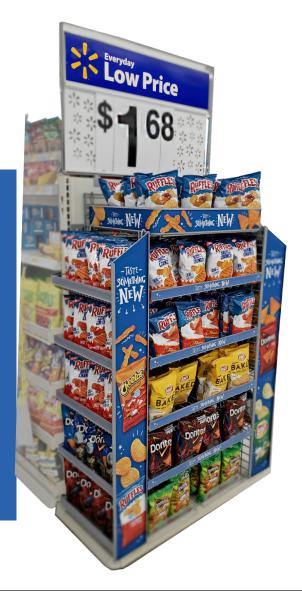

## WALMART 36" CHECKOUT END CAP

The Walmart 36" Checkout End Cap has a very high success rate; Walmart buyers and managers like the attractive design and welcome this into their stores.

The Checkout End Cap is used at the front registers and is very effective to increase impulse sales!

## **Quality Features:**

- 36" wide x 16" deep x 50" tall
- Attractive POS Sign Kit
- Top Shelf with 3-sided wrap-around sign
- 5 center shelves and 10 side shelves
- All shelves are adjustable every 2" giving you great flexibility!
- Walmart gray color