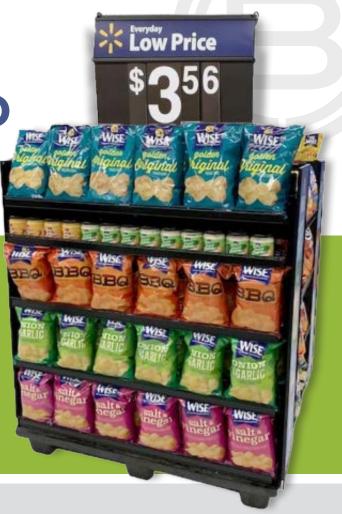

## WALMART 4x4 SHOP AROUND DISPLAY

Model #4848SA-WM-8S2D58S-WSH

This updated 4x4 shop around conforms to Walmart's latest brand standards. It's a great sales tool that will get your brand into more Walmart stores!

- Includes the wire frames, that hold the Walmart plastic price signs on top.
- Fits on a standard 48" x 48" plastic pallet.
- Holds 4 printed side signs on the 4 corners of the display as shown.

- Dimensions: 47.5" x 47.5" x 48" tall, not including the top signs.
- Adjustable wire shelves give you great flexibility for almost any size product.
- Includes two 46" wide dip shelves.
- Each shelf includes a channel on the front for price tickets or sign strips.
- Easy to assemble.
- Quality construction for long lasting service.