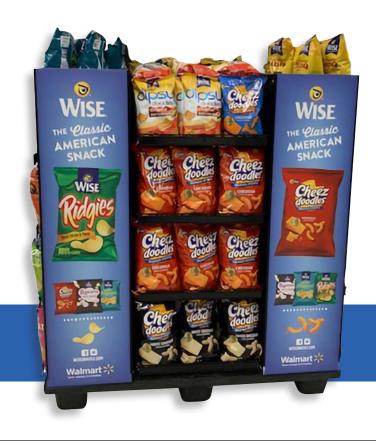

## WALMART 4x4 SHOP AROUND DISPLAY

Model #4848SA-WM-8S2D58S-WSH

This updated 4x4 shop around conforms to Walmart's latest brand standards. It's a great sales tool that will get your brand into more Walmart stores!

- Includes the wire frames, that hold the Walmart plastic price signs on top.
- Fits on a standard 48" x 48" plastic pallet.
- Holds 4 printed side signs on the 4 corners of the display as shown.

- Dimensions: 47.5" x 47.5" x 48" tall, not including the top signs.
- Adjustable wire shelves give you great flexibility for almost any size product.
- Includes two 46" wide dip shelves.
- Each shelf includes a channel on the front for price tickets or sign strips.
- Easy to assemble.
- Quality construction for long lasting service.