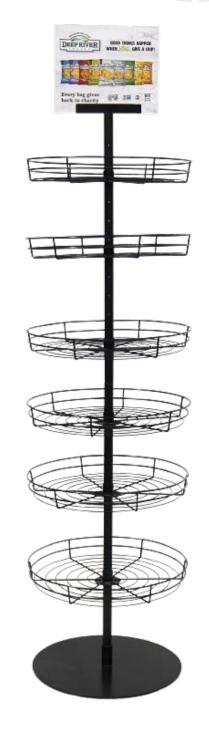

## 6 TIER WIRE TRAY SPINNER RACK

This attractive spinner rack is a great way to increase impulse sales for your brand!

It is easy to place in high traffic areas, and only takes 18" of floor space. Almost any size snack bag looks great displayed on the tray, because of the flat bottom and it rotates for easy shopper selection.

- Overall dimensions: 18" diameter x 62" tall
- 2 piece center pole for easy assembly
- 6 wire trays, 18" diameter with 2.5" sides
- Trays can be adjusted every 2", up or down
- Top holder for optional signage