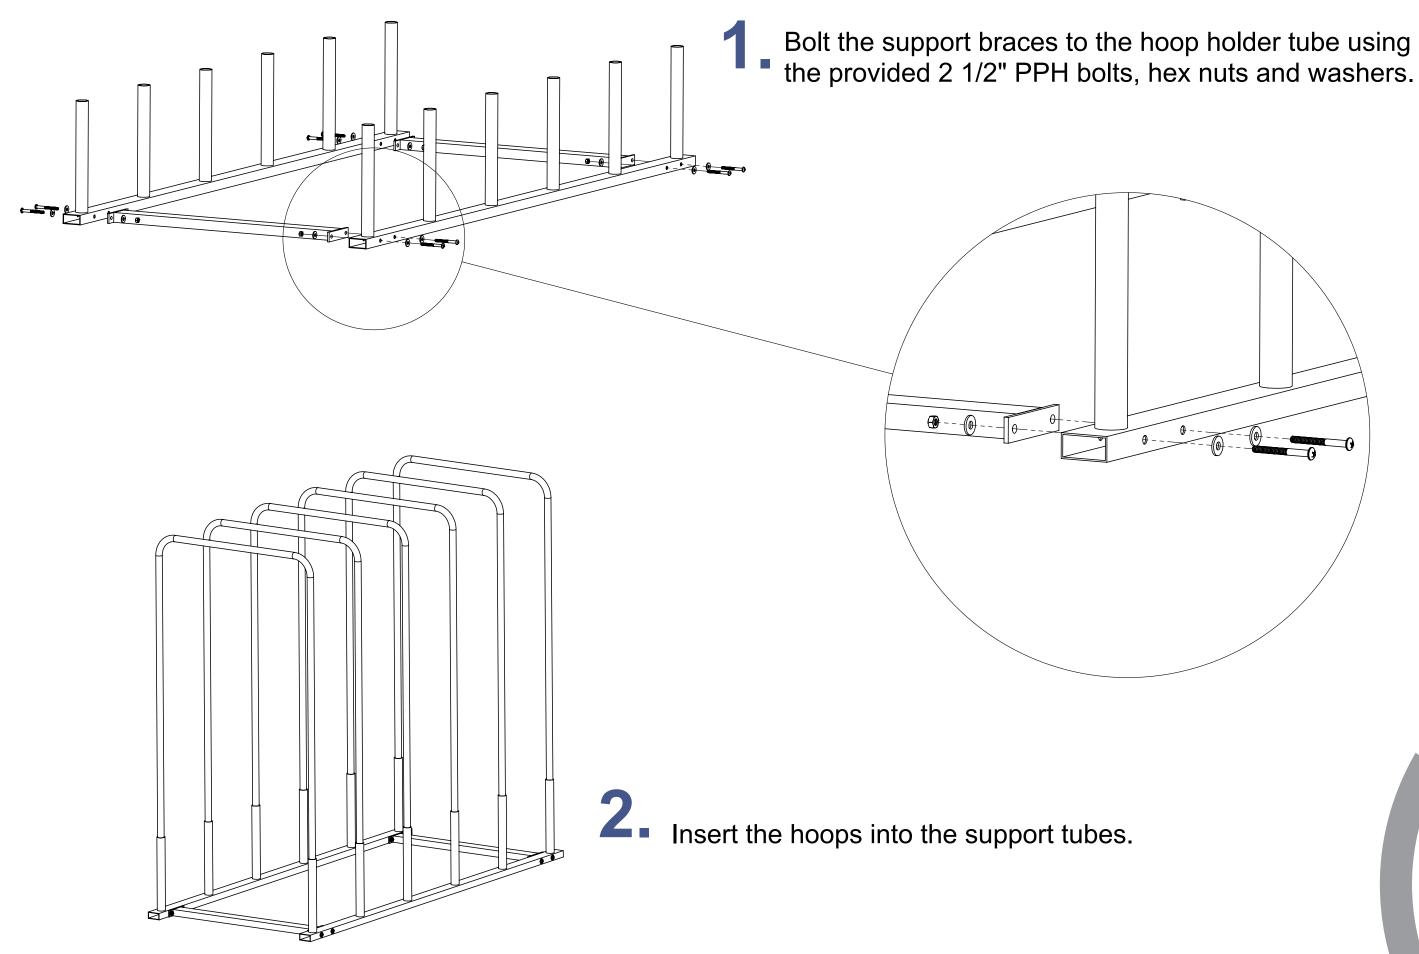

## **Twin Mattress Display Stand Assembly Instructions**

Disclaimer: This equipment is designed only for the display and handling of sofas and must be used solely for this purpose. Manufacture is not liable for injury or product damage as a result of misuse of this display. One year limited warranty on manufacturers defects only. Do not exceed 300lbs overall weight capacity.